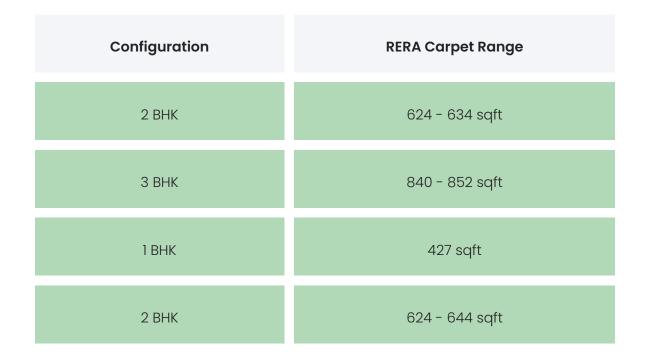

### FLAT INTERIORS

| 3 ВНК                   | 840 - 852 sqft                               |
|-------------------------|----------------------------------------------|
|                         |                                              |
| Floor To Ceiling Height | Between 9 and 10 feet                        |
| Views Available         | Open Grounds / Landscape / Project Amenities |