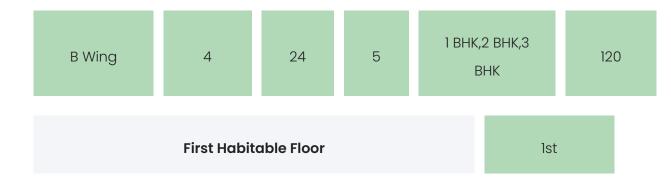

### BUILDING LAYOUT

| Tower Name | Number<br>of Lifts | Total<br>Floors | Flats<br>per<br>Floor | Configurations | Dwelling<br>Units |
|------------|--------------------|-----------------|-----------------------|----------------|-------------------|
| A Wing     | 4                  | 24              | 5                     | 2 ВНК,З ВНК    | 120               |